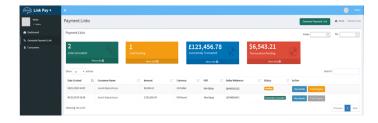

## Feel in control

Link Pay + dashboards keep you fully informed, so you'll know just how many payment links have been generated, their conversion rate and also the amount successfully transacted: