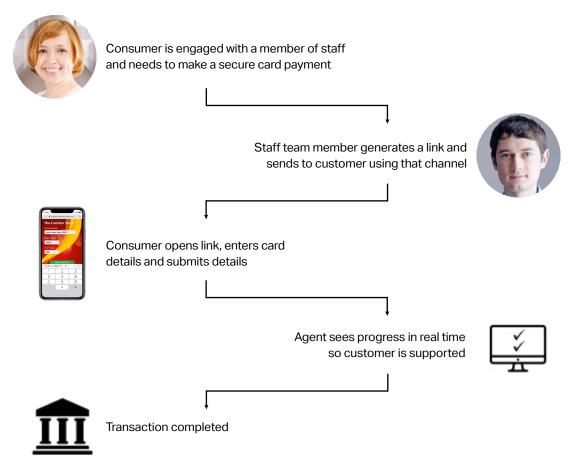

## How does it work?

Link Pay + is completely intuitive for your customers and staff alike - making it easy to adopt: