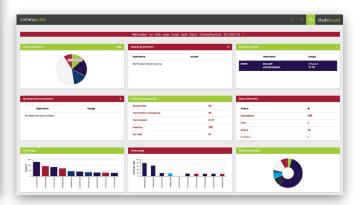

#### Monitoring

Monitor your connections using CommsPortal and monitor your data traffic flow using SD-One.

## COMMSPORTAL

Our Services Management Platform, CommsPortal allows users to view granular data usage from each and every connection and device on their estate, compare usage between months and run reports. With a secure login you can manage your estate, place your orders or raise a support ticket all on one portal.