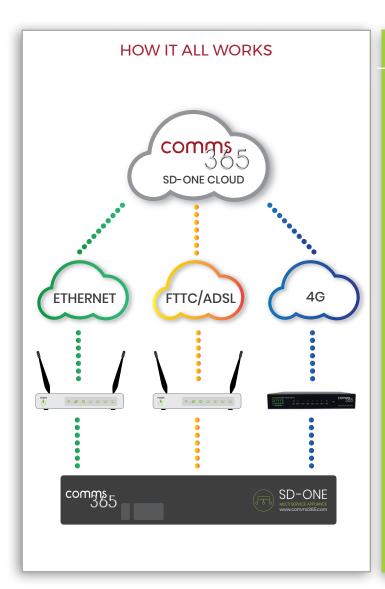

## FIXED-SITE BONDED INTERNET

By bonding connections together from multiple sources, Comms365 is able to provide a faster and more reliable Internet connection.

Using Software-Defined Networking (SDN) technology, Bonded Internet is achieved when multiple connections are effectively combined into a single, aggregated connection to deliver greater download and upload speeds and increased reliability. Customers can bond virtually any type of connection from multiple carriers including 3G, 4G, FTTC, Ethernet, or any combination of these.

# THE SOLUTION

SD-ONE delivers Quality of Service (QoS) using SDN Technology to bond up to three connections across any ISP connection, including 4G to provide high performing Bonded Internet.

SD-ONE optimises Internet performance, provides resiliency to your connection and allows you to prioritise network traffic. It is carrier grade and network agnostic, providing the best possible service and guaranteeing continued network access without any interruption.