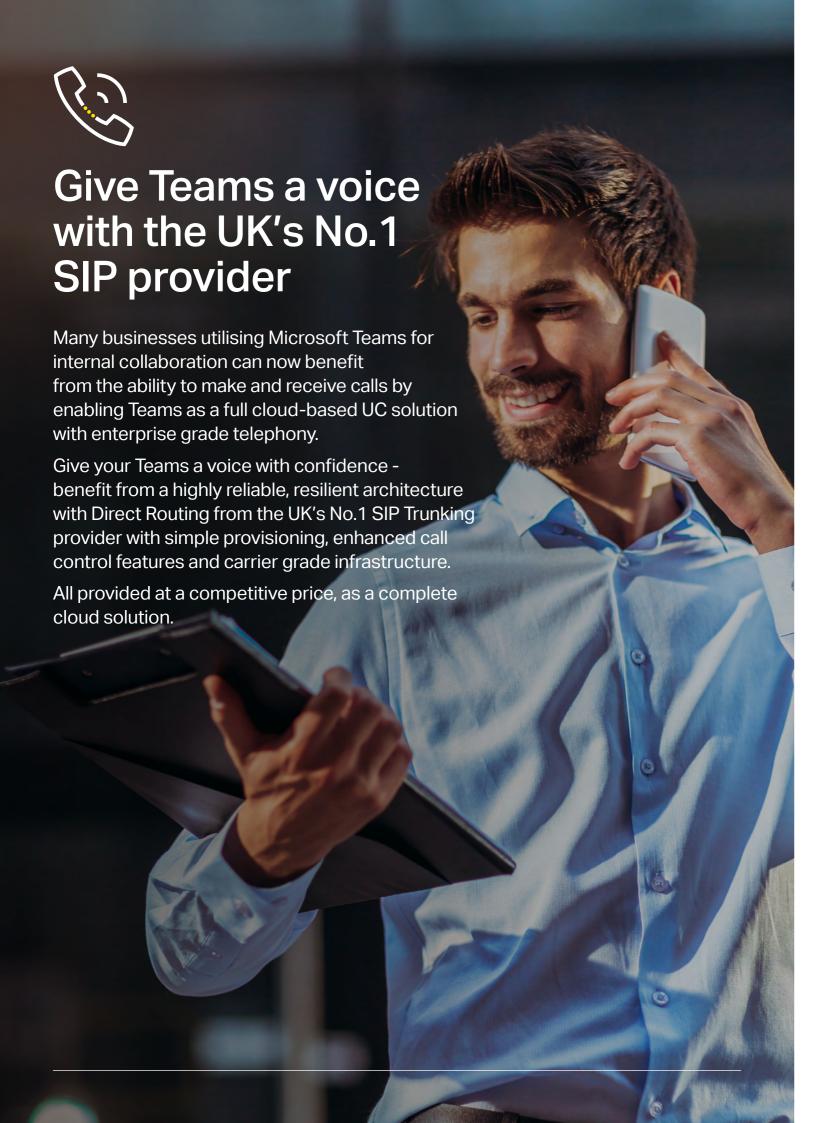

### Give Microsoft Teams a voice

#### Microsoft Teams - Direct Routing

Enable full voice capability natively into Microsoft Teams, as an alternative to Microsoft calling plans and without the need for on-premise hardware.

Teams - Direct Routing utilises Microsoft certified Session Border Controllers (SBCs) to deliver better value, greater flexibility, increased functionality and support for migration, all as a cloud-based service.

Teams - Direct Routing provides connectivity to your Microsoft Team's tenant enabling full PSTN breakout on the public telephone network. Connection from Microsoft Teams to our network is via an IP connection (for example Gamma Broadband or Ethernet) and is delivered as an end-to-end service with high availability.