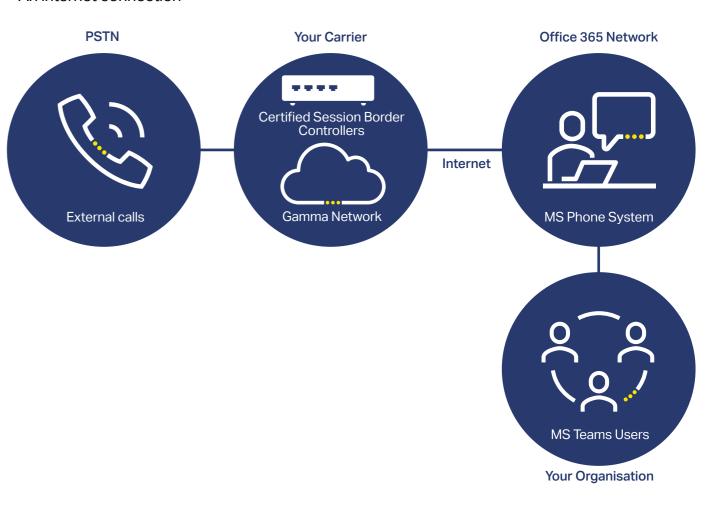

Teams - Direct Routing provides connectivity to your Microsoft Team's tenant enabling full PSTN breakout on the public telephone network. Connection from Microsoft Teams to our network is via an IP connection (for example Gamma Broadband or Ethernet) and is delivered as an end-to-end service with high availability.

Our voice services can be fully integrated into MS Teams with full PSTN breakout. We have triplicate entry points into Microsoft Azure providing high levels of resilience and availability. We have the interconnects so you don't have to.